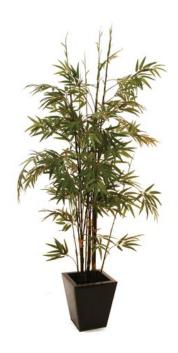

## EUROPALMS Bamboo black trunk, artificial plant, 152cm

Bamboo tree with dark trunks

**Art. No.: 82509244** GTIN: 4026397361926

#### Features:

- Dark artificial trunks with textile leaves
- 859 leaves
- Cemented
- Height: 152 cm
- With approx. 859 greencolored lifelike leaves

### **Technical specifications:**

| Trunk:             | 7 x                                     |  |
|--------------------|-----------------------------------------|--|
| Standing/fixation: | Gardening pot                           |  |
| Foliage:           | Approx. 859 leaves<br>Material: textile |  |
| Decor style:       | Tropics                                 |  |
| Dimensions:        | Height: 1,52 m                          |  |
| Weight:            | 2,72 kg                                 |  |