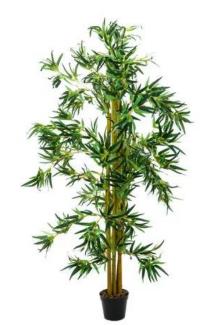

## **EUROPALMS Bamboo Multi Trunk, artificial plant, 210cm**

Lifelike bamboo tree

Art. No.: 82509237

GTIN: 4026397517644

List price: 129.71 €

incl. 19% VAT.

## Features:

- Natural trunk
- The article is delivered ready to stand
- With approx. 2304 greencolored lifelike leaves

## **Technical specifications:**

| Trunk:             | 6 x natural trunk                        |  |
|--------------------|------------------------------------------|--|
| Standing/fixation: | Gardening pot                            |  |
| Color:             | Green                                    |  |
| Foliage:           | Approx. 2304 leaves<br>Material: textile |  |
| Decor style:       | Tropics                                  |  |
| Dimensions:        | Height: 210 cm                           |  |
| Weight:            | 7,80 kg                                  |  |