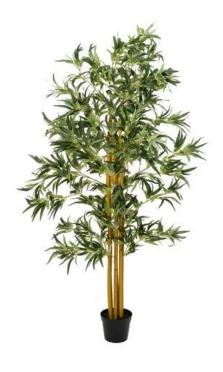

## **EUROPALMS Bamboo Multi Trunk, artificial plant, 180cm**

Lifelike bamboo tree

Art. No.: 82509236

GTIN: 4026397517620

**List price: 117.81 €** 

incl. 19% VAT.

## Features:

- Natural trunk
- The article is delivered ready to stand
- With approx. 1728 greencolored lifelike leaves

## **Technical specifications:**

| Trunk:             | 5 x natural trunk                        |  |
|--------------------|------------------------------------------|--|
| Standing/fixation: | Gardening pot                            |  |
| Color:             | Green                                    |  |
| Foliage:           | Approx. 1728 leaves<br>Material: textile |  |
| Decor style:       | Tropics                                  |  |
| Season:            | Summer                                   |  |
| Dimensions:        | Height: 180 cm                           |  |
| Weight:            | 5,70 kg                                  |  |