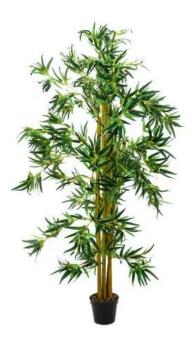

## EUROPALMS Bamboo Multi Trunk, artificial plant, 150cm

Lifelike bamboo tree

Art. No.: 82509235 GTIN: 4026397517606

#### Features:

- Natural trunk
- The article is delivered ready to stand
- With approx. 1440 greencolored lifelike leaves

#### **Technical specifications:**

| 5 x natural trunk                        |
|------------------------------------------|
| Gardening pot                            |
| Green                                    |
| Approx. 1440 leaves<br>Material: textile |
| Tropics                                  |
| Summer                                   |
| Height: 150 cm                           |
| 3,97 kg                                  |
|                                          |