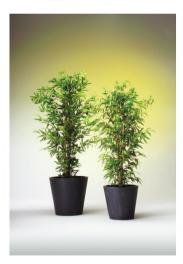

# Bamboo Tree with natural trunk, 240cm

Lifelike classic bamboo tree

Art. No.: 82509228 GTIN: 4026397063462

#### Features:

- This standard item is available in many heights
- 5 natural trunks
- 2208 bushy textile leaves
- Cemented
- Height: 240 cm
- With approx. 2208 lifelike leaves

All rights reserved. Subject to change without notice. Errors and omissions excepted. Illustration only. Actual item may differ from photo.