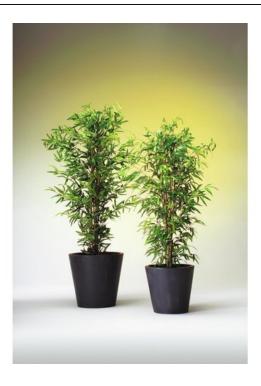

## **EUROPALMS Bamboo Tree with natural trunk, 210cm**

Lifelike classic bamboo tree

**Art. No.: 82509227** GTIN: 4026397060669

#### Features:

- This standard item is available in many heights
- 5 natural trunks
- 1728 bushy textile leaves
- Cemented
- Height: 210 cm
- With approx. 1728 lifelike leaves