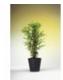

## **EUROPALMS Bamboo Tree with natural trunk, 180cm**

Lifelike classic bamboo tree

**Art. No.: 82509226** GTIN: 4026397058536

#### Features:

- This standard item is available in many heights
- 5 natural trunks
- 1512 bushy textile leaves
- Cemented
- Height: 180 cm
- With approx. 1512 lifelike leaves