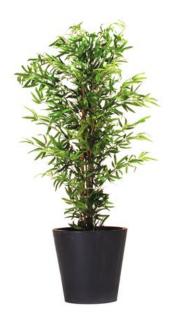

## **EUROPALMS Bamboo Tree with natural trunk, 180cm**

Lifelike classic bamboo tree

**Art. No.: 82509226** GTIN: 4026397058536

#### Features:

- This standard item is available in many heights
- 5 natural trunks
- 1512 bushy textile leaves
- Cemented
- Height: 180 cm
- With approx. 1512 lifelike leaves