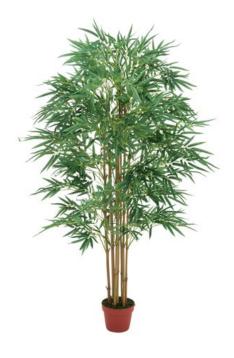

## **EUROPALMS Bamboo with natural trunk, 150**

Classic bamboo tree

**Art. No.: 82509225** GTIN: 4026397058512

#### Features:

- 5 natural trunks
- 1296 bushy textile leaves
- Cemented
- Height: 150 cm
- With approx. 1296 lifelike leaves

### **Technical specifications:**

| Standing/fixation: | Gardening pot       |
|--------------------|---------------------|
| Foliage:           | Approx. 1296 leaves |
| Decor style:       | Tropics             |
| Dimensions:        | Height: 1,5 m       |