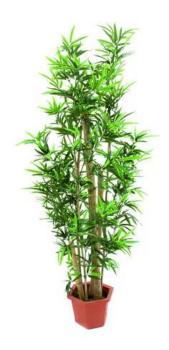

# EUROPALMS Bamboo with natural stalks, artificial plant, 225cm

Bamboo with thick natural trunks

**Art. No.: 82509208** GTIN: 4026397258981

#### Features:

- Differently sized natural trunks
- Natural trunk
- The article is delivered ready to stand
- With approx. 1472 greencolored lifelike leaves

### **Technical specifications:**

| Trunk:             | 6 x natural trunk                        |
|--------------------|------------------------------------------|
| Standing/fixation: | Design planter covered with moss         |
| Foliage:           | Approx. 1472 leaves<br>Material: textile |
| Decor style:       | Tropics                                  |
| Dimensions:        | Height: 225 cm                           |
| Weight:            | 11 kg                                    |