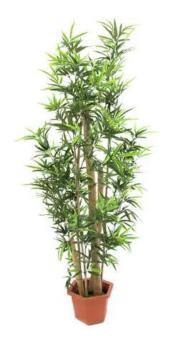

## EUROPALMS Bamboo with natural stalks, artificial plant, 205cm

Bamboo with thick natural trunks

Art. No.: 82509207 GTIN: 4026397297188

#### Features:

- Natural trunk
- The article is delivered ready to stand
- With approx. 1380 greencolored lifelike leaves

#### **Technical specifications:**

| Trunk:             | 7 x natural trunk                        |
|--------------------|------------------------------------------|
| Standing/fixation: | Design planter covered with moss         |
| Foliage:           | Approx. 1380 leaves<br>Material: textile |
| Decor style:       | Tropics                                  |
| Dimensions:        | Height: 205 cm                           |
| Weight:            | 8,50 kg                                  |