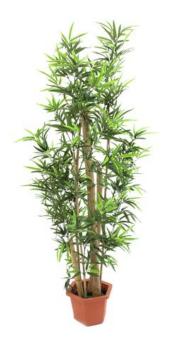

# EUROPALMS Bamboo with natural stalks, artificial plant, 150cm

Bamboo with thick natural trunks

Art. No.: 82509206

### Features:

- Differently sized natural trunks with detailed little bamboo leaves
- 1288 textile leaves
- Cemented, in a decorative pot
- Height: 150 cm
- With approx. 1288 greencolored lifelike leaves

## **Technical specifications:**

| Standing/fixation: | Gardening pot                         |
|--------------------|---------------------------------------|
| Foliage:           | Approx. 1288 leaves Material: textile |
| Decor style:       | Tropics                               |
| Dimensions:        | Height: 1,5 m                         |
| Weight:            | 7,65 kg                               |