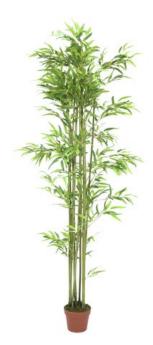

# **EUROPALMS Bamboo, 180cm**

Lifelike bamboo tree

Art. No.: 82509162

GTIN: 4026397484328

#### Features:

- Fresh, new trunks with dense leafage
- Textile leaves in different shades of green
- In decorative pot
- Height: 180 cm
- With approx. 1008 greencolored lifelike leaves

## **Technical specifications:**

| Standing/fixation: | Gardening pot                         |
|--------------------|---------------------------------------|
| Foliage:           | Approx. 1008 leaves Material: textile |
| Decor style:       | Tropics                               |
| Dimensions:        | Height: 1,8 m                         |
| Weight:            | 2,50 kg                               |