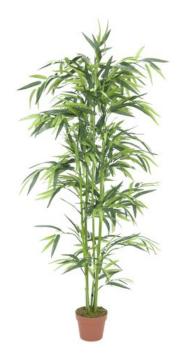

# **EUROPALMS Bamboo**, artificial plant, 150cm

Lifelike bamboo tree

Art. No.: 82509161

#### Features:

- Fresh, new trunks with dense leafage
- Textile leaves in different shades of green
- In decorative pot
- Height: 150 cm
- With greencolored lifelike leaves

## **Technical specifications:**

| Standing/fixation: | Gardening pot     |
|--------------------|-------------------|
| Foliage:           | Material: textile |
| Decor style:       | Tropics           |
| Dimensions:        | Height: 1,5 m     |
| Weight:            | 2,99 kg           |