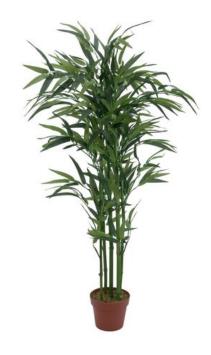

## **EUROPALMS Bamboo, 120cm**

Lifelike bamboo tree

Art. No.: 82509160

GTIN: 4026397484069

#### Features:

- Fresh, young stems with dense leafage
- Textile leaves in different shades of green
- In gardeners pot
- Height: 120 cm
- With approx. 420 greencolored lifelike leaves

### **Technical specifications:**

| Standing/fixation: | Gardening pot      |
|--------------------|--------------------|
| Foliage:           | Approx. 420 leaves |
|                    | Material: textile  |
| Decor style:       | Tropics            |
| Dimensions:        | Height: 1,2 m      |