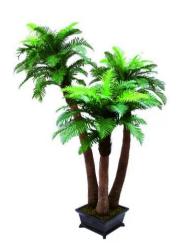

## Fern palm, artificial, 240cm

3-trunk fernpalm for superior in- and outdoor decorations

**Art. No.: 82509152** GTIN: 4026397333589

### Fern palm, artificial, 240cm

3-trunk fernpalm for superior in- and outdoor decorations

**Art. No.: 82509152** GTIN: 4026397333589

#### Features:

- Detailed artificial trunks with synthetic fiber passage to the fronds
- Each with a round crown made out of textile fronds
- Covered with moss in a cement pot
- Demountable at pot
- The article is delivered dismantled
- Suitable for outdoor use
- With approx. 114 greencolored lifelike leaves