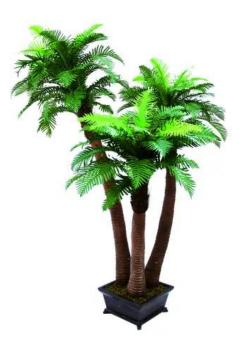

## EUROPALMS Fern palm, artificial, 240cm

3-trunk fernpalm for superior in- and outdoor decorations

Art. No.: 82509152 GTIN: 4026397333589

#### Features:

- Detailed artificial trunks with synthetic fiber passage to the fronds
- Each with a round crown made out of textile fronds
- Covered with moss in a cement pot
- Demountable at pot
- The article is delivered dismantled
- Suitable for outdoor use
- With approx. 114 greencolored lifelike leaves

# Technical specifications:

| Standing/fixation: | Design planter                          |  |
|--------------------|-----------------------------------------|--|
| Color:             | Green                                   |  |
| Foliage:           | Approx. 114 leaves<br>Material: textile |  |
| Decor style:       | Tropics                                 |  |
| Dimensions:        | Height: 240 cm                          |  |
| Weight:            | 18 kg                                   |  |
|                    |                                         |  |