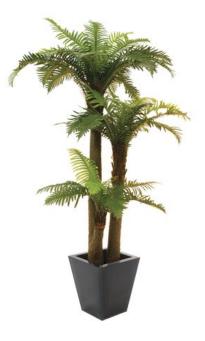

## EUROPALMS Fern palm, 160cm

Fernpalm for superior in- and outdoor decorations

Art. No.: 82509151 GTIN: 4026397333305

#### Features:

- 2 artificial trunks and one sprout with palmskin
- 3 crowns with 43 textile palm fronds
- Cemented
- Height: 160 cm
- With approx. 43 greencolored lifelike leaves

## **Technical specifications:**

| Standing/fixation: | Gardening pot                          |  |
|--------------------|----------------------------------------|--|
| Color:             | Green                                  |  |
| Foliage:           | Approx. 43 leaves<br>Material: textile |  |
| Decor style:       | Tropics                                |  |
| Dimensions:        | Height: 1,6 m                          |  |
| Weight:            | 6,75 kg                                |  |