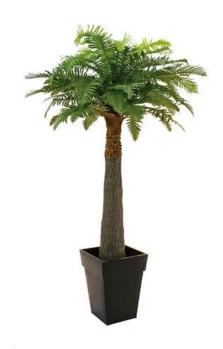

## EUROPALMS Fern palm, artificial, 180cm

Fern palm with mighty trunk and vital leafage

**Art. No.: 82509150** GTIN: 4026397333299

#### Features:

- Detailed artificial trunk with synthetic fiber passage to the fronds
- The article is delivered ready to stand
- With approx. 53 greencolored lifelike leaves

## **Technical specifications:**

| Standing/fixation: | Gardening pot                          |  |
|--------------------|----------------------------------------|--|
| Color:             | Green                                  |  |
| Foliage:           | Approx. 53 leaves<br>Material: textile |  |
| Decor style:       | Tropics                                |  |
| Dimensions:        | Height: 180 cm                         |  |
| Weight:            | 10 kg                                  |  |