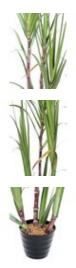

# EUROPALMS Sugar cane set, artificial, 170cm

Sugar cane imitation with 4 palm stems

### Features:

- 4 palm stems, each with leaves mounted opposing each other
- Leaves manufactured with sun tanned tips
- In decorative pot, covered with stones
- Height: 170 cm
- With greencolored lifelike leaves