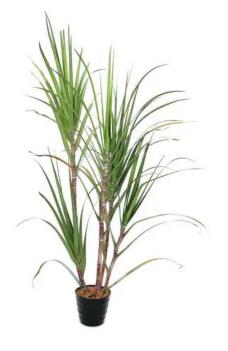

# EUROPALMS Sugar cane set, artificial, 210cm

Artificial sugar cane with 5 trunks

#### Features:

- Leaves manufactured with sun tanned tips
- In decorative pot, covered with stones
- The article is delivered ready to stand
- Suitable for outdoor use
- With greencolored lifelike leaves

### **Technical specifications:**

| Color:       | Green                        |
|--------------|------------------------------|
| Foliage:     | Material: PE ND polyethylene |
| Decor style: | Tropics                      |
| Dimensions:  | Height: 210 cm               |
| Weight:      | 9 kg                         |