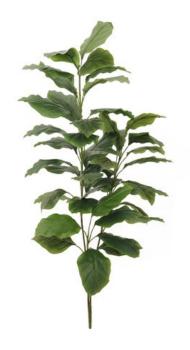

# EUROPALMS Caladium, 3 branches, artificial plant, 150cm

Evergreen ideal to complement other arrangements

Art. No.: 82508710

GTIN: 4026397479850

#### Features:

- Evergreen with 3 branches
- Lifelike grain of the leaves
- 3-fold branched
- With approx. 45 greencolored lifelike leaves

### **Technical specifications:**

| Trunk:             | 3-fold branched                        |
|--------------------|----------------------------------------|
| Standing/fixation: | Without                                |
| Color:             | Green                                  |
| Foliage:           | Approx. 45 leaves<br>Material: textile |
| Decor style:       | Tropics; Houseplant                    |
| Dimensions:        | Length: 1,5 m                          |
| Weight:            | 560 g                                  |