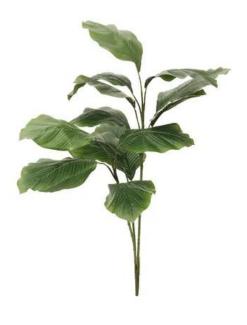

## EUROPALMS Caladium, 3 branches, artificial plant, 90cm

Evergreen ideal to complement other arrangements

#### Features:

- Evergreen with 3 branches
- Lifelike grain of the leaves
- With approx. 13 greencolored lifelike leaves

#### **Technical specifications:**

| Without                                |                                                                                |
|----------------------------------------|--------------------------------------------------------------------------------|
| Approx. 13 leaves<br>Material: textile |                                                                                |
| Tropics; houseplant                    |                                                                                |
| Height: 90 cm                          |                                                                                |
| 0,22 kg                                |                                                                                |
| -                                      | Approx. 13 leaves<br>Material: textile<br>Tropics; houseplant<br>Height: 90 cm |