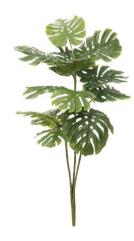

## Split philodendron, 3 trunks, artificial, 90cm

Lifelike leaves, ideal for floral arrangements

#### Features:

- 3 stems with elaborately processed leaves
- Height: 90 cm
- Delivery without pot
- With approx. 13 greencolored lifelike leaves