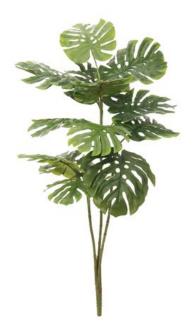

## EUROPALMS Split philodendron, 3 trunks, artificial, 90cm

Lifelike leaves, ideal for floral arrangements

Art. No.: 82508706 GTIN: 4026397479911

#### Features:

- 3 stems with elaborately processed leaves
- Height: 90 cm
- Delivery without pot
- With approx. 13 greencolored lifelike leaves

#### **Technical specifications:**

| Standing/fixation: | Without             |  |
|--------------------|---------------------|--|
| Foliage:           | Approx. 13 leaves   |  |
|                    | Material: textile   |  |
| Decor style:       | Tropics; Houseplant |  |
| Dimensions:        | Height: 90 cm       |  |
| Weight:            | 220 g               |  |