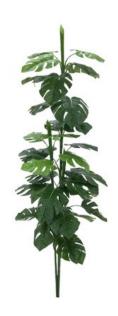

# **EUROPALMS Split philo, 150cm**

Lifelike leaves, ideal for floral arrangements

Art. No.: 82508704

GTIN: 4026397226737

#### Features:

- 3 stems and 26 leaves
- Height: 150 cm
- Delivered without pot
- With approx. 26 greencolored lifelike leaves

### **Technical specifications:**

| Standing/fixation: | Without                                |  |
|--------------------|----------------------------------------|--|
| Foliage:           | Approx. 26 leaves<br>Material: textile |  |
| Decor style:       | Tropics                                |  |
| Dimensions:        | Height: 1,5 m                          |  |