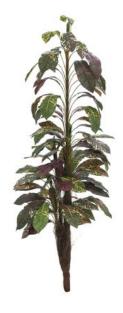

# **EUROPALMS Croton with coconut trunk, artificial, 180cm**

Lifelike leaves, ideal for floral arrangements

**Art. No.: 82508606** GTIN: 4026397053555

#### Features:

- 4-fold branched
- With approx. 100 lifelike leaves

## **Technical specifications:**

| Trunk:             | 4-fold branched                         |
|--------------------|-----------------------------------------|
| Standing/fixation: | Without                                 |
| Foliage:           | Approx. 100 leaves<br>Material: textile |
| Decor style:       | Tropics; Houseplant                     |
| Dimensions:        | Length: 1,8 m                           |
| Weight:            | 1 kg                                    |