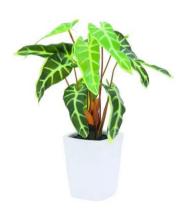

### Caladium, artificial plant, greenyellow, 35cm

Ready-to-use table decoration featuring modern leaf-shapes

Art. No.: 82508455 GTIN: 4026397462876

### Caladium, artificial plant, greenyellow, 35cm

Ready-to-use table decoration featuring modern leaf-shapes

**Art. No.: 82508455** GTIN: 4026397462876

#### Features:

- Lifelike young plant with waxy surface
- 12 leaves yellow/green
- In white decorative pot
- Height: 35 cm
- The article is delivered ready to stand
- With approx. 12 green/yellowcolored lifelike leaves