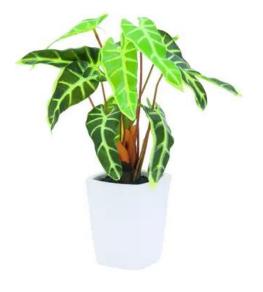

### EUROPALMS Caladium, artificial plant, green-yellow, 35cm

Ready-to-use table decoration featuring modern leaf-shapes

Art. No.: 82508455 GTIN: 4026397462876

#### Features:

- Lifelike young plant with waxy surface
- 12 leaves yellow/green
- In white decorative pot
- Height: 35 cm
- The article is delivered ready to stand
- With approx. 12 green/yellowcolored lifelike leaves

#### **Technical specifications:**

| Standing/fixation: | Design planter                         |
|--------------------|----------------------------------------|
| Color:             | Green/yellow                           |
| Foliage:           | Approx. 12 leaves<br>Material: textile |
| Decor style:       | Tropics; houseplant                    |
| Dimensions:        | Height: 35 cm                          |
| Weight:            | 0,99 kg                                |