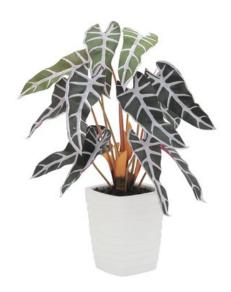

# EUROPALMS Caladium, artificial plant, red-green, 35cm

Ready-to-use table decoration featuring modern leaf-shapes

**Art. No.: 82508454** GTIN: 4026397462852

#### Features:

- Lifelike young plant with velvet surface
- 12 leaves white/green and red reverse side
- In decorative white ceramic pot
- Height: 35 cm
- With approx. 12 lifelike leaves

### **Technical specifications:**

| Standing/fixation: | Design planter      |
|--------------------|---------------------|
| Foliage:           | Approx. 12 leaves   |
|                    | Material: textile   |
| Decor style:       | Tropics; Houseplant |
| Dimensions:        | Height: 35 cm       |
| Weight:            | 1,01 kg             |