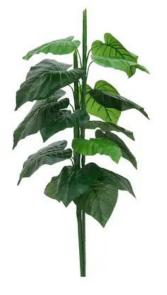

## EUROPALMS Caladium, artificial plant, 90cm

Lifelike leaves, ideal for floral arrangements

Art. No.: 82508453 GTIN: 4026397149647

#### Features:

- Delivered without pot
- Artificial trunk
- With greencolored lifelike leaves

### **Technical specifications:**

| 3 x artificial trunk |                                                                                |
|----------------------|--------------------------------------------------------------------------------|
| Without              |                                                                                |
| Dark green           |                                                                                |
| Material: textile    |                                                                                |
| Tropics; houseplant  |                                                                                |
| Length: 90 cm        |                                                                                |
| 0,32 kg              |                                                                                |
|                      | Without   Dark green   Material: textile   Tropics; houseplant   Length: 90 cm |