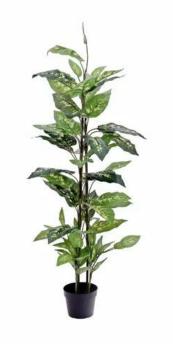

# EUROPALMS Dieffenbachia, artificial, 120cm

Lifelike leaves, ideal for floral arrangements

#### Features:

- Artificial trunk
- The article is delivered ready to stand
- With approx. 71 green/whitecolored lifelike leaves

### **Technical specifications:**

| Trunk:             | 3 x artificial trunk                   |
|--------------------|----------------------------------------|
| Standing/fixation: | Gardening pot covered with moss        |
| Color:             | Green/white                            |
| Foliage:           | Approx. 71 leaves<br>Material: textile |
| Decor style:       | Tropics; houseplant                    |
| Dimensions:        | Height: 120 cm                         |
| Weight:            | 2,35 kg                                |
| Planter            |                                        |
| Dimensions:        | Length: 15 cm                          |
|                    | Width: 15 cm                           |
|                    | Height: 12 cm                          |