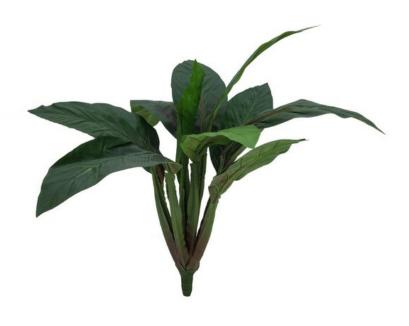

### EUROPALMS Sago palm tree, artificial, 45cm

Lifelike leaves, ideal for floral arrangements

#### Features:

- With approx. 16 greencolored lifelike leaves

### **Technical specifications:**

| Standing/fixation: | Without                                |
|--------------------|----------------------------------------|
| Color:             | Green                                  |
| Foliage:           | Approx. 16 leaves<br>Material: textile |
| Decor style:       | Tropics; Houseplant                    |
| Dimensions:        | Length: 45 cm                          |
| Weight:            | 440 g                                  |