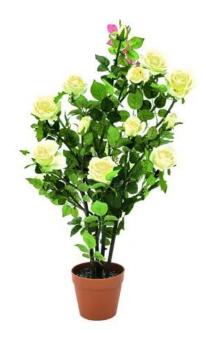

# EUROPALMS Rose shrub, artificial, cream, 86cm

Rosebush for a friendly atmosphere

**Art. No.: 82507935** GTIN: 4026397404302

#### Features:

- Artificial trunk
- With greencolored lifelike leaves
- cremecolored beautifully flowers

### **Technical specifications:**

| Trunk:             | 4 x artificial trunk          |  |
|--------------------|-------------------------------|--|
| Standing/fixation: | Gardening pot                 |  |
| Foliage:           | Material: textile             |  |
| Flowers:           | Color: creme<br>P(material: ) |  |
| Decor style:       | Mediterranean flair           |  |
| Dimensions:        | Height: 86 cm                 |  |
| Weight:            | 1 kg                          |  |