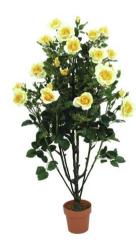

## Rose shrub, artificial, light-yellow, 140cm

Rose bush

Art. No.: 82507930 GTIN: 4026397360202

#### Features:

- Volume due to widely ramified branches
- Artificial trunk
- 9-fold branched
- The article is delivered Ready to stand
- With approx. 852 greencolored lifelike leaves
- approx. 29 yellowcolored beautifully flowers