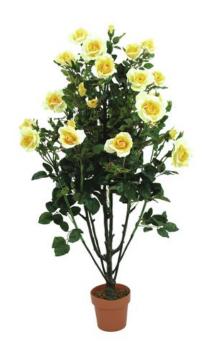

# EUROPALMS Rose shrub, artificial, light-yellow, 140cm

Rose bush

**Art. No.: 82507930** GTIN: 4026397360202

### Features:

- Volume due to widely ramified branches
- Artificial trunk
- 9-fold branched
- The article is delivered Ready to stand
- With approx. 852 greencolored lifelike leaves
- approx. 29 yellowcolored beautifully flowers

### **Technical specifications:**

| Trunk:             | Artificial trunk<br>9-fold branched                         |  |
|--------------------|-------------------------------------------------------------|--|
| Standing/fixation: | Gardening pot                                               |  |
| Foliage:           | Approx. 852 leaves<br>Material: textile                     |  |
| Flowers:           | Pieces: approx. 29 pc/pcs<br>Color: yellow<br>P(material: ) |  |
| Decor style:       | Mediterranean flair                                         |  |
| Dimensions:        | Height: 1,4 m                                               |  |
| Weight:            | 3,54 kg                                                     |  |