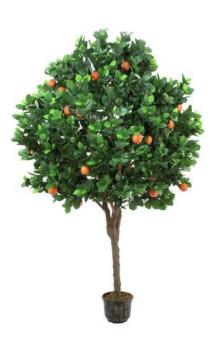

# EUROPALMS Apple tree with fruits, 280cm

Apple tree ideal for outdoor use, dense crown

#### Features:

- Strong natural trunk with branches
- Naturally structured crown
- Suitable for outdoor use
- 2180 leaves
- Cemented
- Height: 280 cm
- The article is delivered dismantled