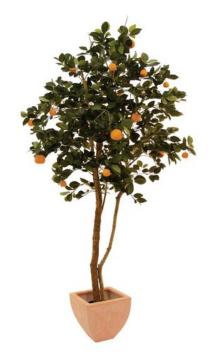

# **EUROPALMS Mandarinetree with fruits, 180cm**

Tangerine tree in a modern spherical shape

**Art. No.: 82507846** GTIN: 4026397342505

#### Features:

- Classy fruittree
- Natural trunk with lianas
- 1995 leaves
- 12 big and 15 small Fruits
- Cemented
- Height: 180 cm
- With approx. 1995 lifelike leaves

## **Technical specifications:**

| Standing/fixation: | Gardening pot       |
|--------------------|---------------------|
| Foliage:           | Approx. 1995 leaves |
| Dimensions:        | Height: 1,8 m       |