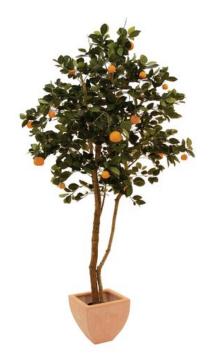

## **EUROPALMS Mandarinetree with fruits, 150cm**

Tangerine tree in a modern spherical shape

**Art. No.: 82507845** GTIN: 4026397342482

#### Features:

- Classy fruit tree
- Natural trunk with lianas
- 1482 leaves
- 8 big and 15 small fruits
- Cemented
- Height: 150 cm
- With approx. 1482 lifelike leaves

### **Technical specifications:**

| Standing/fixation: | Gardening pot       |
|--------------------|---------------------|
| Foliage:           | Approx. 1482 leaves |
| Dimensions:        | Height: 1,5 m       |