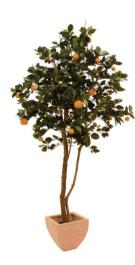

## Mandarinetree with fruits, 120cm

Tangerine tree in a modern spherical shape

#### Features:

- Classy fruit tree
- Natural trunk with lianas
- 1093 leaves
- 8 big and 12 small fruits
- Cemented
- Height: 120 cm
- With approx. 1093 lifelike leaves