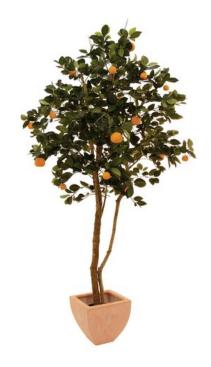

## **EUROPALMS Mandarinetree with fruits, 120cm**

Tangerine tree in a modern spherical shape

**Art. No.: 82507844** GTIN: 4026397342468

#### Features:

- Classy fruit tree
- Natural trunk with lianas
- 1093 leaves
- 8 big and 12 small fruits
- Cemented
- Height: 120 cm
- With approx. 1093 lifelike leaves

### **Technical specifications:**

| Standing/fixation: | Gardening pot       |
|--------------------|---------------------|
| Foliage:           | Approx. 1093 leaves |
| Dimensions:        | Height: 1,2 m       |