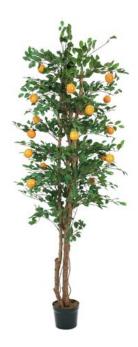

## **EUROPALMS Orange Tree, 240cm**

Orange tree - perfect for the food-area

**Art. No.: 82507828** GTIN: 4026397062588

#### Features:

- Natural trunk with lianes
- 1476 leaves and 20 fruits
- Cemented
- Height: 240 cm
- With approx. 1476 lifelike leaves

### **Technical specifications:**

| Standing/fixation: | Gardening pot       |
|--------------------|---------------------|
| Foliage:           | Approx. 1476 leaves |
| Dimensions:        | Height: 2,4 m       |