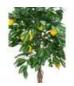

### **Description:**

In our latitudes, lemon trees are usually found as attractive decorative plants for patios, balconies and conservatories. A good and decorative alternative to the non-winterproof originals from nature is the artificial lemon tree from Europalms. Its crown consists of numerous branches with textile leaves that can be easily bent into the desired shape. Trunks of natural wood with lianas make the plant look deceptively real. Ripe citrus fruits made of plastic round off the Mediterranean appearance.

## Features:

- Natural trunk with lianes
- The article is delivered ready to stand
- With approx. 1046 greencolored lifelike leaves

#### **Technical specifications:**

| Trunk:             | 3 x natural trunk with lianes            |
|--------------------|------------------------------------------|
| Standing/fixation: | Gardening pot                            |
| Foliage:           | Approx. 1046 leaves<br>Material: textile |
| Fruits:            | Yellowe Lemons imprinted                 |
| Decor style:       | Mediterranean flair                      |