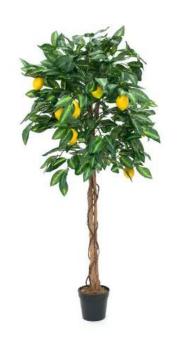

# **EUROPALMS Lemon Tree, artificial plant, 180cm**

Lemon tree

Art. No.: 82507816

GTIN: 4026397517682

**List price: 117.81 €** 

incl. 19% VAT.

### **Description:**

In our latitudes, lemon trees are usually found as attractive decorative plants for patios, balconies and conservatories. A good and decorative alternative to the non-winterproof originals from nature is the artificial lemon tree from Europalms. Its crown consists of numerous branches with textile leaves that can be easily bent into the desired shape. Trunks of natural wood with lianas make the plant look deceptively real. Ripe citrus fruits made of plastic round off the Mediterranean appearance.

The lemon tree is already supplied in a basic gardener's pot, which gives the plant a stable stand when placed in a cachepot.

## Features:

- Natural trunk with lianes
- The article is delivered ready to stand
- With approx. 1046 greencolored lifelike leaves

#### **Technical specifications:**

| Trunk:             | 3 x natural trunk with lianes            |
|--------------------|------------------------------------------|
| Standing/fixation: | Gardening pot                            |
| Foliage:           | Approx. 1046 leaves<br>Material: textile |
| Fruits:            | Yellowe Lemons imprinted                 |
| Decor style:       | Mediterranean flair                      |