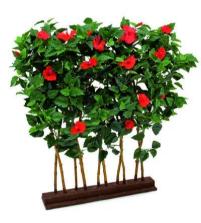

## Chinese Hibiscus Hedge, 90x110cm

Ideal as partition with bright leaves

#### Features:

- Elaborate design with natural trunks
- Partition with beautiful flowers
- Ready to use, assembled on a bar
- With approx. 950 lifelike leaves