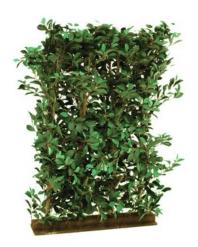

# EUROPALMS Ficus Hedge, artificial plant, 90x130cm

Ideal as partition, very natural leaves

Art. No.: 82507704 GTIN: 4026397221305

### Features:

- Elaborate design with natural trunks
- Partition with beautiful leaves
- Ready to use, assembled on a bar
- With approx. 3600 greencolored lifelike leaves

#### **Technical specifications:**

| Standing/fixation: | Stand                                           |
|--------------------|-------------------------------------------------|
| Foliage:           | Approx. 3600 leaves<br>Material: textile        |
| Decor style:       | Woods and meadows; modern living; beer and wine |
| Dimensions:        | Width: 90 cm<br>Depth: 40 cm<br>Height: 1,3 m   |
| Weight:            | 6,55 kg                                         |