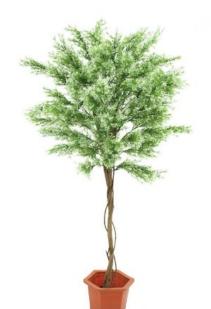

# **EUROPALMS Midgesgrass-climbing plant, 175cm**

Trunk with liana wood, naturally structured crown

**Art. No.: 82507703** GTIN: 4026397365542

#### Features:

- Artificial trunk with natural lianes
- Naturally structured crown
- Suitable for outdoor use
- 2790 synthetic leaves
- Cemented
- Height: 175 cm
- Suitable for outdoor use
- With approx. 2790 lifelike leaves

### **Technical specifications:**

| Standing/fixation: | Gardening pot       |
|--------------------|---------------------|
| Foliage:           | Approx. 2790 leaves |
| Dimensions:        | Height: 1,75 m      |