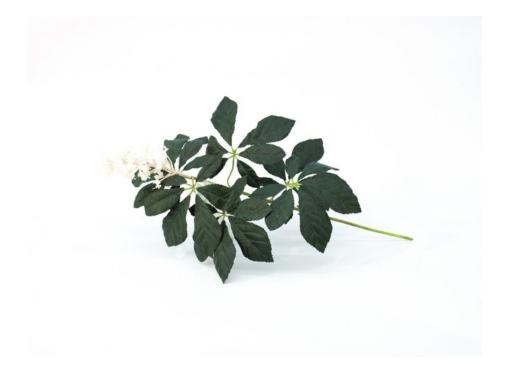

# **EUROPALMS Chestnut branch with blossoms, artificial, 60cm**

Chestnut twig imitation with blossoms

Art. No.: 82507396 GTIN: 4026397378528

#### Features:

- Chestnut branch imitation
- Naturally structured leaves
- 48 leaves
- Height: 60 cm
- Suitable for outdoor use
- With approx. 48 greencolored lifelike leaves
- approx. 25 whitecolored beautifully flowers

## Technical specifications:

| Foliage:     | Approx. 48 leaves                |
|--------------|----------------------------------|
| Flowers:     | Pieces: approx. 25 pc/pcs        |
|              | Color: white                     |
|              | P(material: )                    |
| Decor style: | Woods and meadows; beer and wine |
| Season:      | Spring                           |
| Dimensions:  | Length: 60 cm                    |
| Weight:      | 80 g                             |