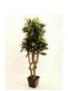

## EUROPALMS Temple-tree, 3-trunks, 225cm

Perfectly suited for sophisticated decorations

#### Features:

- Three classy imitation trunks
- High quality leaf and floral formation
- 324 leaves and 48 flowers
- Cemented
- Height: 225 cm
- With approx. 324 lifelike leaves

#### **Technical specifications:**

| Standing/fixation: | Gardening pot      |
|--------------------|--------------------|
| Foliage:           | Approx. 324 leaves |
| Dimensions:        | Height: 2,25 m     |