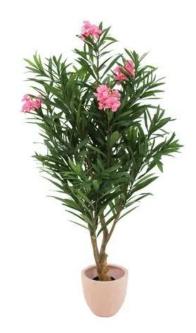

### **EUROPALMS Oleander tree, 150cm**

Oleander tree

**Art. No.: 82507248** GTIN: 4026397404487

#### Features:

- Ideal as blinds or hedges
- Natural trunk, already branched in the bottom area
- 755 leaves and 24 flower umbels
- Cemented
- Height: 150 cm
- With approx. 755 lifelike leaves
- pinkcolored beautifully flowers

#### **Technical specifications:**

| Standing/fixation: | Gardening pot      |
|--------------------|--------------------|
| Foliage:           | Approx. 755 leaves |
| Flowers:           | Color: pink        |
|                    | P(material: )      |
| Dimensions:        | Height: 150 cm     |