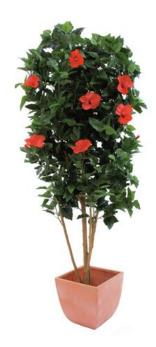

## **EUROPALMS Hibiscus Tree, 150cm**

Hibiscus tree with delicate blossoms

**Art. No.: 82507245** GTIN: 4026397221367

#### Features:

- Natural trunk
- Large filigree blossoms
- 1057 leaves
- Cemented
- Height: 150 cm
- With approx. 1057 lifelike leaves

#### **Technical specifications:**

| Standing/fixation: | Gardening pot       |
|--------------------|---------------------|
| Foliage:           | Approx. 1057 leaves |
| Decor style:       | Tropics             |
| Dimensions:        | Height: 1,5 m       |