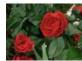

## Features:

- Natural trunk with lianes
- The article is delivered Ready to stand
- With approx. 1628 greencolored lifelike leaves
- approx. 111 redcolored beautifully flowers

## **Technical specifications:**

| Trunk:             | 3 x natural trunk with lianes                       |
|--------------------|-----------------------------------------------------|
| Standing/fixation: | Gardening pot                                       |
| Foliage:           | Approx. 1628 leaves<br>Material: textile            |
| Flowers:           | Pieces: approx. 111 pc/pcs Color: red P(material: ) |
| Decor style:       | Mediterranean flair                                 |
| Season:            | Summer                                              |
| Dimensions:        | Height: 1,8 m                                       |
| Weight:            | 5,30 kg                                             |