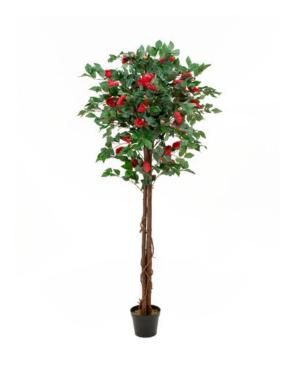

## **EUROPALMS Camelia red cemented, artificial plant, 180cm**

Camelia

Art. No.: 82507226

GTIN: 4026397517668

**List price: 117.81 €** 

incl. 19% VAT.

## Features:

- Natural trunk with lianes
- The article is delivered Ready to stand
- With approx. 1628 greencolored lifelike leaves
- approx. 111 redcolored beautifully flowers

## **Technical specifications:**

| Trunk:             | 3 x natural trunk with lianes                       |
|--------------------|-----------------------------------------------------|
| Standing/fixation: | Gardening pot                                       |
| Foliage:           | Approx. 1628 leaves<br>Material: textile            |
| Flowers:           | Pieces: approx. 111 pc/pcs Color: red P(material: ) |
| Decor style:       | Mediterranean flair                                 |
| Season:            | Summer                                              |
| Dimensions:        | Height: 1,8 m                                       |
| Weight:            | 5,30 kg                                             |